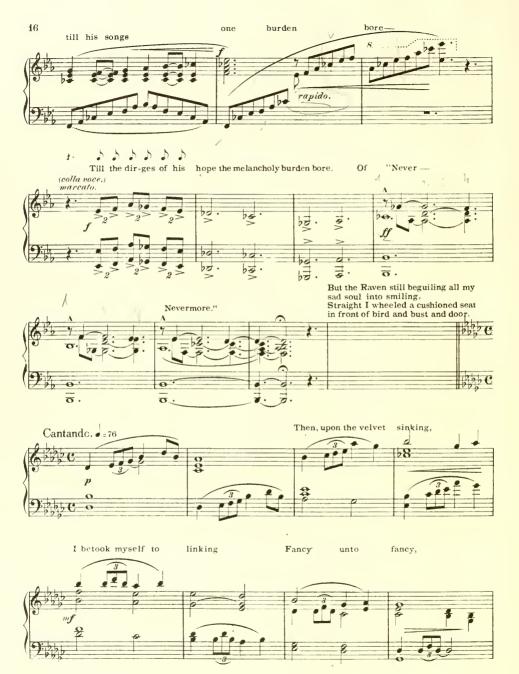

#### THE RAVEN

EDGAR ALLAN POE

ARTHUR BERGH.

(Except where expressly indicated, the reading should be in as free a style as possible.)

Once upon a midnight dreary, while I pondered, weak and weary, Over many a quaint and Andante quasi Allegretto.

curious volume of forgotten lore- While I nodded, nearly napping, suddenly there came a tapping,

I marveled this ungainly fowl to hear discourse so plainly, Though its answer little meaning,-

Ever yet was blessed with seeing bird above his chamber door-Bird or beast upon the sculp-